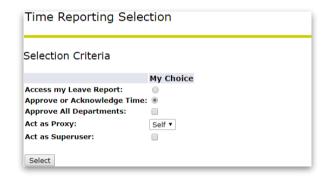

## 1. Log into RamPort

2. On the Dashboard, click the "Leave/Time Reporting" dropdown and choose "Leave Reporting."

1. This will prompt you to the "Time Reporting Selection."

Click the radio button for "Approve or Acknowledge Time," and then click select.