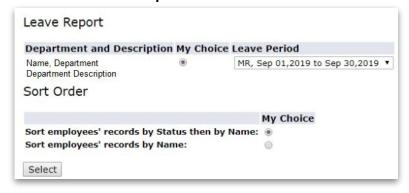

## 2. Select the Leave Report Period

Choose the appropriate leave period from the Leave Period drop-down box.

Then click the Select button.