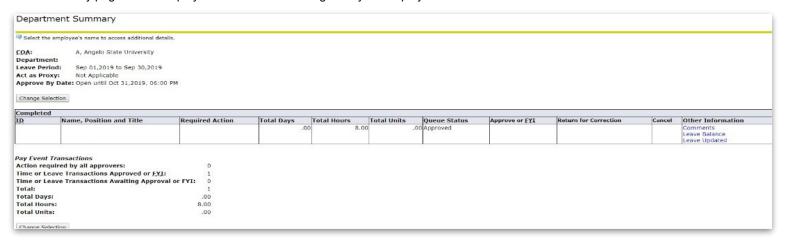

#### 3. Select the Leave Report Period

A summary page will be displayed. You will see a listing of all your employees and their status.

#### **Status Codes:**

Not Started- The employee has not opened their Leave Report for the period you are attempting to view. You will not be able to open their Leave Report until the employee accesses it.

In Progress - The employee has opened their Leave Report and may have begun to report leave, but not yet submitted the report for your approval.

Pending - The employee has submitted their Leave Report and it is waiting for your approval.

Completed - Leave processing has been done and no further action can be taken. You may select reports in this status to view previously reported leave, but cannot make any changes.