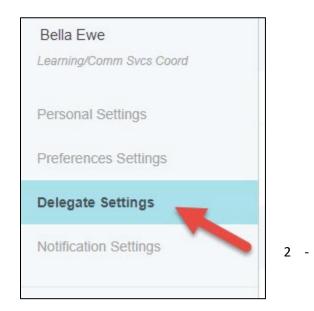

## Click "Delegate Settings"

Click the appropriate "+ Add New Delegates" depending on the type of Delegate you wish to assign.

Type in the name of the person to find them in the drop-down and select.

The delegate's name will appear in the list.