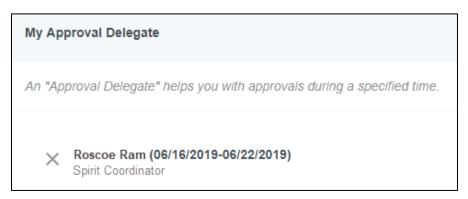

Enter the start and end date for the approver. You can only have one approval delegate for a designated time period.

| My Approval Delegate                       |                                 |
|--------------------------------------------|---------------------------------|
| An "Approval Delegate" helps you with appl | rovals during a specified time. |
| Select a User                              | Roscoe Ram                      |
| Start Date                                 | 06/16/2019                      |
| End Date                                   | 06/22/2019                      |
|                                            | Save Cancel                     |

The approval delegate will appear in the list.

The delegate will receive the following email:

| <b>NO FURTHER ACT</b>  | Chrome River             |  |
|------------------------|--------------------------|--|
| Bella Ewe has assigned |                          |  |
|                        | 04/07/2019<br>04/12/2019 |  |
|                        |                          |  |