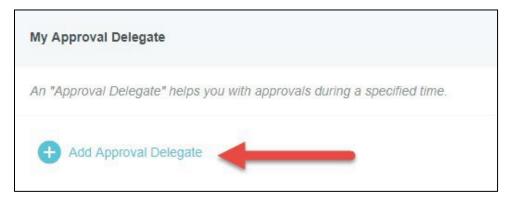

To add an Approval Delegate, click "+ Add Approval Delegate"

Type in the name of the person to select them from the drop-down list.

| Roscoe Ram                       |
|----------------------------------|
| Roscoe Ram<br>Spirit Coordinator |
| · · · · · ·                      |