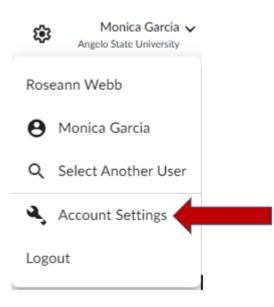

gates

Chrome River offers two types of delegation to allow users to create and approve expense reports for each other at ASU.

- Delegate:
  - Create pre-approval and expense reports for another user and access his or her Settings menu, Home screen, and Inquiry reports. You will receive any e-mail notifications regarding rejection or adjustment of reports created for the user.
  - You will not be able to approve expenses that are routed to the user.
- Approval Delegate:
  - Temporarily approve expenses and pre-approvals for another user, via e-mail. You will not be able to access the user's Approval scr. Not everyone will qualify to be an approval delegate.
  - Refer to the "FY 24 Succession Plan" to look up who can be an approval delegate.

Click your name and select "Account Settings"



## Click "Delegate Settings"



Click the appropriate "+ Add New Delegates" depending on the type of Delegate you wish to assign.



Type in the name of the person to find them in the drop-down and select.



The delegate's name will appear in the list.



To add an Approval Delegate, click "+ Add Approval Delegate"



Type in the name of the person to select them from the drop-down list.

| Roscoe Ram                       |
|----------------------------------|
| Roscoe Ram<br>Spirit Coordinator |
| · · · · · ·                      |

Enter the start and end date for the approver. You can only have one approval delegate for a designated time period.

| My Approval Delegate                       |                                 |
|--------------------------------------------|-----------