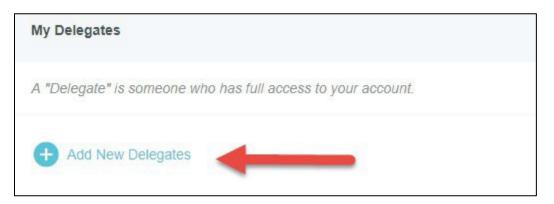

## Click "Delegate Settings"

Click the appropriate "+ Add New Delegates" depending on the type of Delegate you wish to assign.

Type in the name of the person to find them in the drop-down and select.

The delegate's name will appear in the list.