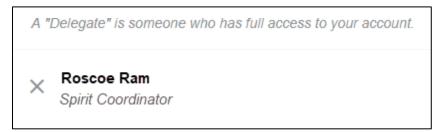

## Click "Delegate Settings"

Click the appropriate "+ Add New Delegates" depending on the type of Delegate you wish to assign.

Type in the name of the person to find them in the drop-down and select.

The delegate's name will appear in the list.