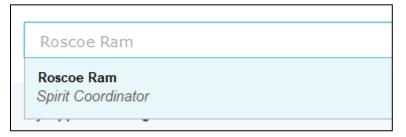

To add an Approval Delegate, click "+ Add Approval Delegate"

Type in the name of the person to select them from the drop-down list.

| Roscoe Ram                       |
|----------------------------------|
| Roscoe Ram<br>Spirit Coordinator |
| · · · · · ·                      |