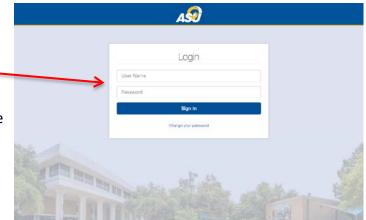

## Instructions:

- 1. Log in to RamPort
  - a. Go to "ramport.angelo.edu" using a web browser of your choice.
  - b. Type in your username and password
    - i. Username Example: jdoe12
    - **ii.** Password will be what you have chosen or used previously.