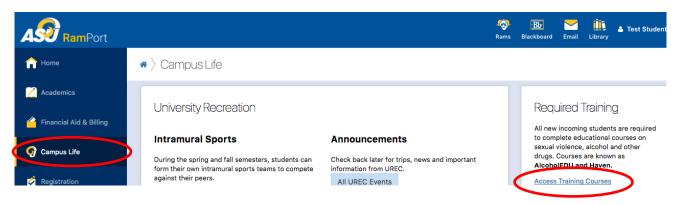

2. <u>Navigate to the "Campus Life" Page and click the link 'Access Training Courses' in the Required</u> <u>Training Section</u>