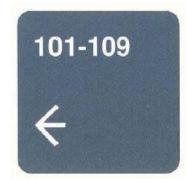

## SIGN TYPE B1 DIRECTIONS

Size: 8" X 8" Color: Consistent w/Building Signage Used for directions.