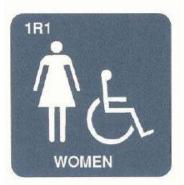

#### SIGN TYPE A3 REST ROOMS Size: 8" X 8"

Color: Consistent w/Building Signage Used for rest rooms. The accessibility symbol is dropped from non-accessible rest rooms.