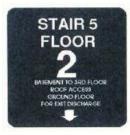

#### SIGN TYPE B3A LIFE SAFETY SIGNS STAIRWELL IDENTIFICATION Size: 6" X 6"

Color: Consistent w/Building Signage Used to advise building occupants and fire/rescue personnel about vital egress information.