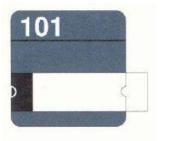

#### SIGN TYPE A1 GENERAL USE

Size: 6" X 6" Color: Consistent w/Building Signage Window: 2" X 6" Used for classrooms, labs, offices lecture halls, centers