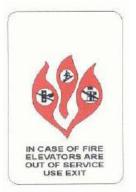

#### SIGN TYPE B5 ELEVATORS

Size: 8" X 5" Color: White/black/red. Used to warn against using elevators during a fire. Subsurface letters and graphics.