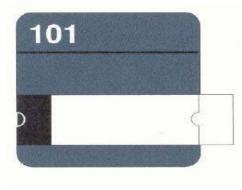

## SIGN TYPE A2 DEPARTMENTS ONLY Size: 8" X 8" Color: Consistent w/Building Signage Window: 3" X 8"

Used for departmental offices