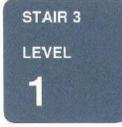

## SIGN TYPE B3 STAIR LEVEL

Size: 6" X 6" Color: Consistent w/Building Signage Used to indicate stair number and floor level.