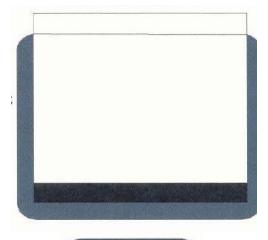

#### SIGN TYPE B2 INFORMATION Size: 9 3/8" X 12 7/8" Color: Consistent w/Building Signage with clear window. Used to hold locator maps & miscellaneous information.