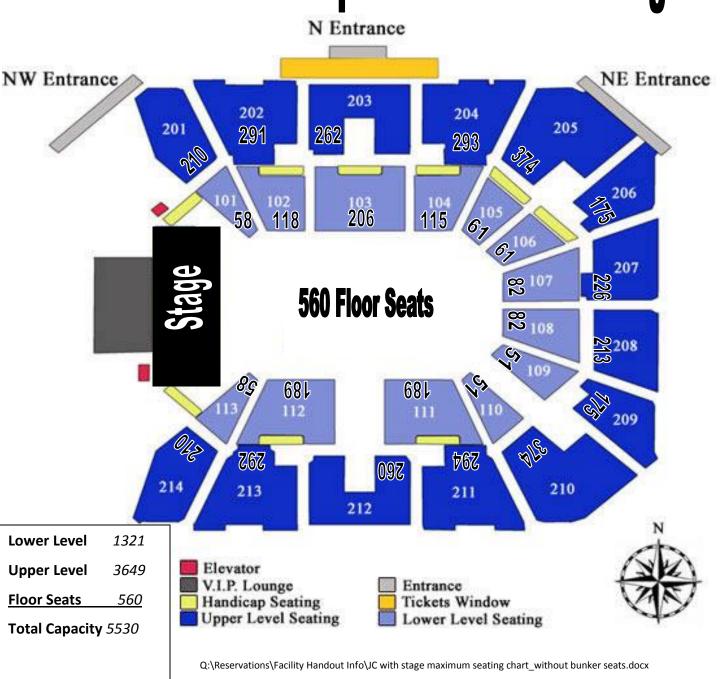

## **ASU Junell Center/Stephens Arena with Stage**

## **SECTIONS** Sec 101- 58 seats Sec 206- 175 seats Sec 207- 226 seats **Sec 102-** 118 seats **Sec 103-** 206 seats **Sec 208-** 213 seats **Sec 104-** 115 seats **Sec 209-** 175 seats **Sec 105-** 61 seats **Sec 210-** 374 seats Sec 106- 61 seats **Sec 211-** 294 seats Sec 107-82 seats **Sec 212-** 260 seats Sec 108- 82 seats Sec 213- 292 seats **Sec 109-** 51 seats **Sec 214-** 210 seats **Sec 110-** 51 seats **Sec 111-** 189 seats **Floor seats-** 560 **Sec 112-** 189 seats **Sec 113-** 58 seats Sec 201- 210 seats **Sec 202-** 291 seats Sec 203- 262 seats **Sec 204-** 293 seats

**Sec 205-** 374 seats